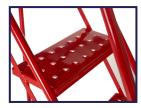

## **FEATURES**

Manufactured from a strong steel

 $\bigcirc$ 

Available as anti-slip or punched steel treads/platform (180D x 380W treads & 400D x 380W platform)

Maximum load capacity of 150kg

Anti Slip Tread

Punched Tread