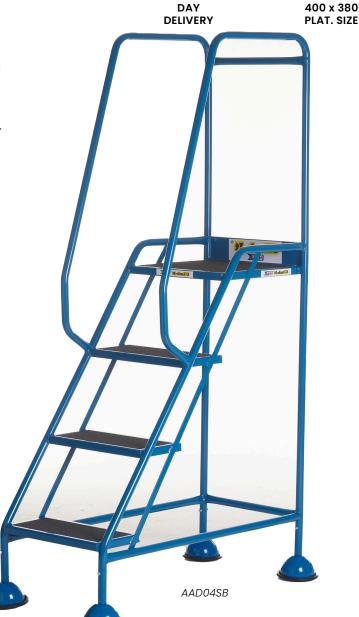

TECHNICAL DATA SHEET

# CLIMB-IT<sup>®</sup> BLUE DOMED FEET STEPS

Available as anti-slip o

Available as anti-slip or punched steel treads/platform (180D x 380W treads & 400D x 380W platform)

 $\bigcirc$ 

 $\bigcirc$ 

Maximum load capacity of 150kg

Anti Slip Tread

Punched Tread

150кс

### TECHNICAL DATA

| No of<br>Treads | Platform<br>Height mm | Overall Size<br>H x W x D mm | Anti-Slip Tread | Punched Tread |
|-----------------|-----------------------|------------------------------|-----------------|---------------|
|                 |                       |                              | Model           | Model         |
| 2               | 545                   | 1085 x 575 x 690             | AAD02SB         | AAD02PB       |
| 3               | 770                   | 1420 x 550 x 820             | AAD03SB         | AAD03PB       |
| 4               | 1030                  | 1725 x 580 x 985             | AAD04SB         | AAD04PB       |
| 5               | 1290                  | 2030 x 610 x 1150            | AAD05SB         | AAD05PB       |