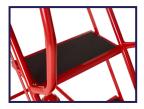

## **FEATURES**

Manufactured from a strong steel

 $\bigcirc$ 

Available as anti-slip or punched steel treads/platform (180D x 380W treads & 400D x 380W platform)

Maximum load capacity of 150kg

Anti Slip Tread

Punched Tread