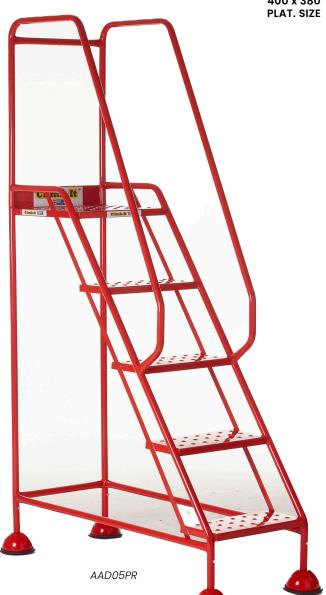

# **CLIMB-IT® RED DOMED FEET STEPS**

## DESCRIPTION

These Climb-It® Domed Feet Steps are manufactured from a strong tubular steel with red finish. This range features both anti-slip treads and punched steel treads. The domed feet have spring loaded castors which engage or disengage, depending on whether or not weight is applied.

### **TECHNICAL DATA**

| No of<br>Treads | Platform<br>Height mm | Overall Size<br>H x W x D mm | Anti-Slip Tread | Punched Tread |
|-----------------|-----------------------|------------------------------|-----------------|---------------|
|                 |                       |                              | Model           | Model         |
| 2               | 545                   | 1085 x 575 x 690             | AAD02SR         | AAD02PR       |
| 3               | 770                   | 1420 x 550 x 820             | AAD03SR         | AAD03PR       |
| 4               | 1030                  | 1725 x 580 x 985             | AAD04SR         | AAD04PR       |
| 5               | 1290                  | 2030 x 610 x 1150            | AAD05SR         | AAD05PR       |