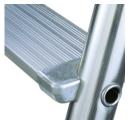

## 150kg

LOAD CAPACITY

(Load includes user,

Tool, Materials etc)

Manufactured from 50mm aluminium scaffold tube for maximum rigidity and stability

Large Integrated metal tool tray with bucket hook

Mammoth 100mm deep steps for maximum climbing support