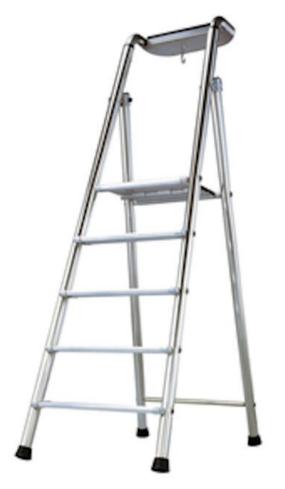

## **PROBAT PLATFORM STEP**

## TB DAVIES PROBAT PLATFORM STEP LADDER

## 150kg

LOAD CAPACITY

(Load includes user,

Tool, Materials etc)

Manufactured from 50mm aluminium scaffold tube for maximum rigidity and stability

Large Integrated metal tool tray with bucket hook

Mammoth 100mm deep steps for maximum climbing support

Convex oversize feet ensure maximum ground contact and grip

| Product<br>Code | No. of<br>Treads | Approx Working<br>Height* | Platform<br>Height | Closed<br>Height | Width | Open<br>Depth | Weight |
|-----------------|------------------|---------------------------|--------------------|------------------|-------|---------------|--------|
| 1205-004        | 4                | 2.55m                     | 0.95m              | 1.91m            | 0.69m | 0.98m         | 10.8kg |
| 1205-005        | 5                | 2.8m                      | 1.2m               | 2.16m            | 0.72m | 1.14m         | 12.4kg |
| 1205-006        | 6                | 3.02m                     | 1.42m              | 2.41m            | 0.75m | 1.3m          | 14.5kg |
| 1205-008        | 8                | 3.5m                      | 1.9m               | 2.91m            | 0.81m | 1.62m         | 17kg   |
| 1205-010        | 10               | 3.97m                     | 2.37m              | 3.41m            | 0.87m | 1.94m         | 21.5kg |
| 1205-012        | 12               | 4.44m                     | 2.84m              | 3.91m            | 0.93m | 2.26m         | 27.5kg |