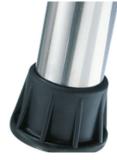

Convex oversize feet ensure maximum ground contact and grip

| Product<br>Code | No. of<br>Treads | Approx Working<br>Height* | Platform<br>Height | Closed<br>Height | Width | Open<br>Depth | Weight |
|-----------------|------------------|---------------------------|--------------------|------------------|-------|---------------|--------|
| 1205-004        | 4                | 2.55m                     | 0.95m              | 1.91m            | 0.69m | 0.98m         | 10.8kg |
| 1205-005        | 5                | 2.8m                      | 1.2m               | 2.16m            | 0.72m | 1.14m         | 12.4kg |
| 1205-006        | 6                | 3.02m                     | 1.42m              | 2.41m            | 0.75m | 1.3m          | 14.5kg |
| 1205-008        | 8                | 3.5m                      | 1.9m               | 2.91m            | 0.81m | 1.62m         | 17kg   |
| 1205-010        | 10               | 3.97m                     | 2.37m              | 3.41m            | 0.87m | 1.94m         | 21.5kg |
| 1205-012        | 12               | 4.44m                     | 2.84m              | 3.91m            | 0.93m | 2.26m         | 27.5kg |