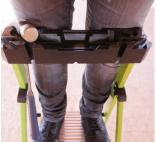

Ground cue™ indicator alerts user to last step

Slim storage profile

| Product Code | No. of<br>Treads | Approx. work-<br>ing height* | Platform<br>Height | Closed Height | Width  | Open Depth | Weight |
|--------------|------------------|------------------------------|--------------------|---------------|--------|------------|--------|
| 1303-952     | 2                | 2.165m                       | 0.565m             | 1.291m        | 0.48m  | 0.705m     | 5.5kg  |
| 1303-953     | 3                | 2.445m                       | 0.845m             | 1.59m         | 0.518m | 0.896m     | 6.5kg  |
| 1303-954     | 4                | 2.73m                        | 1.13m              | 1.89m         | 0.55m  | 1.088m     | 7.2kg  |
| 1303-956     | 6                | 3.305m                       | 1.705m             | 2.489m        | 0.612m | 1.472m     | 10.9kg |