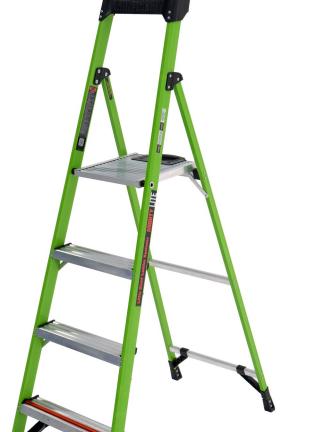

## 150kg LOAD CAPACITY

(Load includes user,

Tool, Materials etc)

Wide comfortable deep serrated steps

Lighter than any comparable traditional step ladder

Integrated tool tray

No-pinch platform design

| Ė |   |  |   |
|---|---|--|---|
|   |   |  |   |
|   |   |  |   |
|   | 1 |  |   |
|   |   |  | 7 |
|   |   |  |   |
|   |   |  |   |

Ground cue™ indicator alerts user to last step

Slim storage profile

| Product Code | No. of<br>Treads | Approx. work-<br>ing height* | Platform<br>Height | Closed Height | Width  | Open Depth | Weight |
|--------------|------------------|------------------------------|--------------------|---------------|--------|------------|--------|
| 1303-952     | 2                | 2.165m                       | 0.565m             | 1.291m        | 0.48m  | 0.705m     | 5.5kg  |
| 1303-953     | 3                | 2.445m                       | 0.845m             | 1.59m         | 0.518m | 0.896m     | 6.5kg  |
| 1303-954     | 4                | 2.73m                        | 1.13m              | 1.89m         | 0.55m  | 1.088m     | 7.2kg  |
| 1303-956     | 6                | 3.305m                       | 1.705m             | 2.489m        | 0.612m | 1.472m     | 10.9kg |