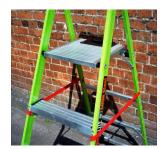

## 150kg LOAD CAPACITY

(Load includes user,

Tool, Materials etc)

Wide comfortable deep serrated steps

Lighter than any comparable traditional step ladder

Integrated tool tray

No-pinch platform design

| Ė |   |  |   |
|---|---|--|---|
|   |   |  |   |
|   |   |  |   |
|   | 1 |  |   |
|   |   |  | 7 |
|   |   |  |   |
|   |   |  |   |