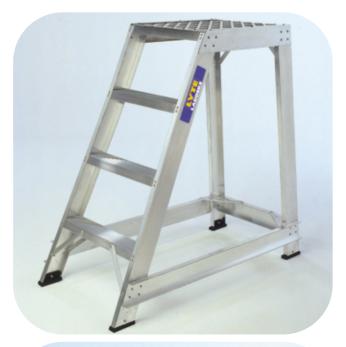

## **Fixed Industrial Steps**

- Available as single or double sided with options for handrails and platform guardrail.
- Large non slip platform and step treads.
- **Maximum capacity load of** 150 kg.

## **Single Sided**

| Code | Treads | Height to Platform(mm) | Width(mm) | Depth(mm) |
|------|--------|------------------------|-----------|-----------|
| L2   | 2      | 490                    | 460       | 670       |
| L3   | 3      | 750                    | 530       | 820       |
| L4   | 4      | 930                    | 550       | 980       |
| L5   | 5      | 1210                   | 580       | 1020      |
| L6   | 6      | 1480                   | 610       | 1200      |
| L7   | 7      | 1700                   | 650       | 1310      |

## **Double Sided**

| Code | Treads | Height to Platform(mm) | Width(mm) | Depth(mm) |
|------|--------|------------------------|-----------|-----------|
| LD3  | 3      | 750                    | 460       | 1140      |
| LD4  | 4      | 920                    | 550       | 1250      |
| LD5  | 5      | 1210                   | 580       | 1490      |
| LD7  | 7      | 1480                   | 610       | 1645      |