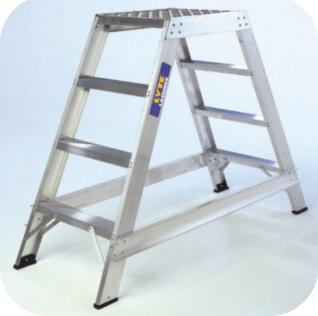

## **Fixed Industrial Steps**

- Available as single or double sided with options for handrails and platform guardrail.
- Large non slip platform and step treads.
- **Maximum capacity load of** 150 kg.

## **Single Sided**

| Code | Treads | Height to Platform(mm) | Width(mm) | Depth(mm) |
|------|--------|------------------------|-----------|-----------|
| L2   | 2      | 490                    | 460       | 670       |
| L3   | 3      | 750                    | 530       | 820       |
| L4   | 4      | 930                    | 550       | 980       |
| L5   | 5      | 1210                   | 580       | 1020      |
| L6   | 6      | 1480                   | 610       | 1200      |
| L7   | 7      | 1700                   | 650       | 1310      |

## **Double Sided**

| Code | Treads | Height to Platform(mm) | Width(mm) | Depth(mm) |
|------|--------|------------------------|-----------|-----------|
| LD3  | 3      | 750                    | 460       | 1140      |
| LD4  | 4      | 920                    | 550       | 1250      |
| LD5  | 5      | 1210                   | 580       | 1490      |
| LD7  | 7      | 1480                   | 610       | 1645      |